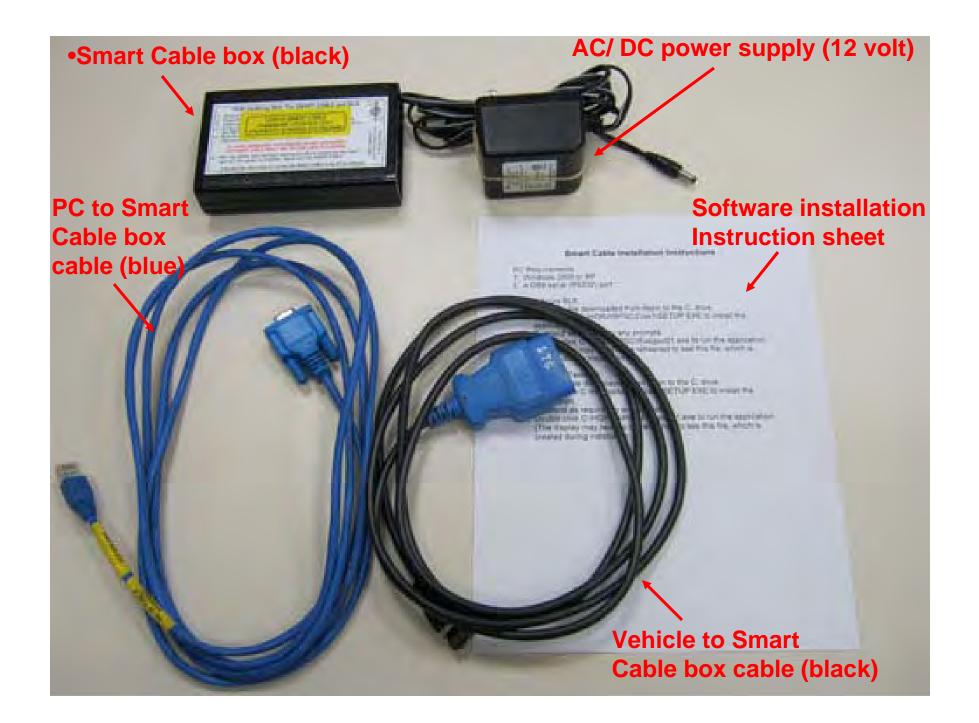

# Smart cable kit

Content information

- •Quantity (1) Smart Cable box (black)
- •Quantity (1) PC to Smart Cable box cable (blue)
- •Quantity (1) Vehicle to Smart Cable box cable (black)
- •Quantity (1) AC/ DC power supply (12 volt)
- •Quantity (1) Software installation instruction sheet